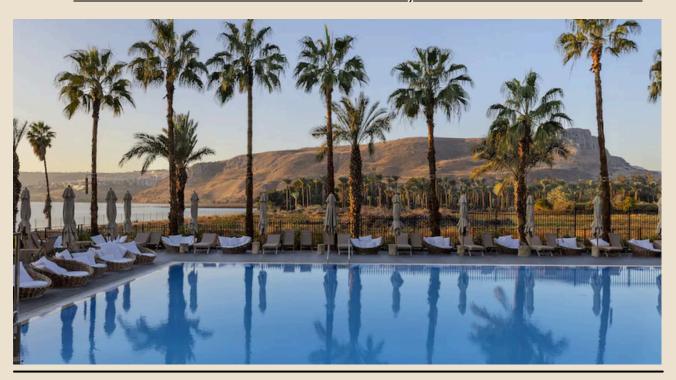

#### **GOMEH HOTEL SEA OF GALILEE**

Take a relaxing vacation by the edge of the Sea of Galilee, facing the beautiful Galilee Mountains, while enjoying high standard culinary, modern designs, and a beach adjacent to the hotel. The Gomeh Hotel, situated by the Northwestern side of the Sea of Galilee, sits amongst the green views which characterizes the area, and offers breathtaking sunrises in the morning.